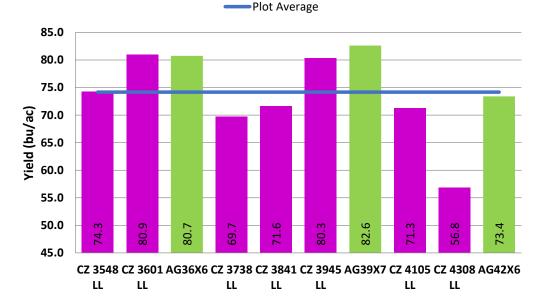

| Brand     | Variety    | Tech  | Yield | % Avg | Rank |
|-----------|------------|-------|-------|-------|------|
| Credenz   | CZ 3548 LL | LL    | 74.3  | 100%  | 5    |
| Credenz   | CZ 3601 LL | LL    | 80.9  | 109%  | 2    |
| Asgrow    | AG36X6     | Xtend | 80.7  | 109%  | 3    |
| Credenz   | CZ 3738 LL | LL    | 69.7  | 94%   | 9    |
| Credenz   | CZ 3841 LL | LL    | 71.6  | 97%   | 7    |
| Credenz   | CZ 3945 LL | LL    | 80.3  | 108%  | 4    |
| Asgrow    | AG39X7     | Xtend | 82.6  | 111%  | 1    |
| Credenz   | CZ 4105 LL | LL    | 71.3  | 96%   | 8    |
| Credenz   | CZ 4308 LL | LL    | 56.8  | 77%   | 10   |
| Asgrow    | AG42X6     | Xtend | 73.4  | 99%   | 6    |
|           |            |       |       |       |      |
| Test Mean |            |       | 74.2  |       |      |